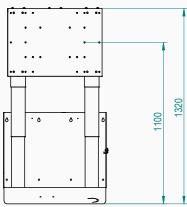

# **Double column** walllift

- Mounting on the wall
- Also available with supporting legs in 3 different heights, so that this wall frame can also be used on weaker walls.
- The wall frame is close to the wall, it is only 100mm deep.
- Optionally VESA 800 x 400mm available