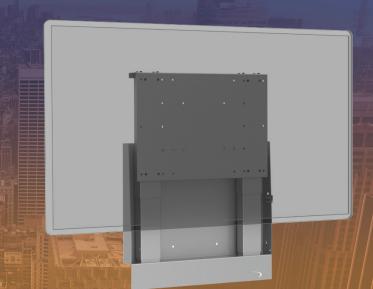

# **Double column** walllift

- Mounting on the wall
- Also available with supporting legs in 3 different heights, so that this wall frame can also be used on weaker walls.
- The wall frame is close to the wall, it is only 100mm deep.
- Optionally VESA 800 x 400mm available