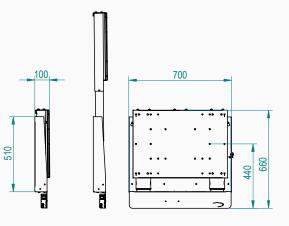

### **Technical drawing**

| 600 x 400 | 300 x 400 |
|-----------|-----------|
| 440 x 400 | 300 x 300 |
| 400 x 400 | 200 x 400 |
| 400 x 300 | 200 x 200 |

400 x 200