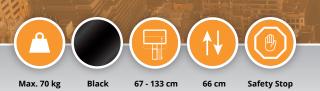

## **Double column** tilting table low

- Mobile tilt table
- Optionally, the tilting tables can be fitted with a lockable cabinet for arranging equipment and cables.
- Enables working at different heights
- Horizontal height 67 133 cm
- Equipped with 4 braked robust swivel Þ castors with a diameter of 100 mm Infinitely variable tilting function by means of a blockable gas spring