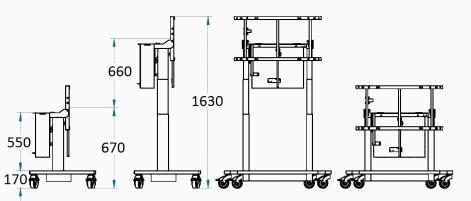

## **Double column** tilting table low

- Mobile tilt table
- Optionally, the tilting tables can be fitted with a lockable cabinet for arranging equipment and cables.
- Enables working at different heights
- Horizontal height 67 133 cm
- Equipped with 4 braked robust swivel Þ castors with a diameter of 100 mm Infinitely variable tilting function by means of a blockable gas spring

### **Technical drawing**