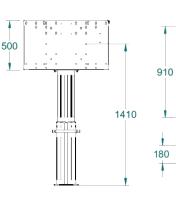

## Single column wall/floor lift

- Installation on the floor and / or the wall. Supports on the floor.
- Suitable for mounting at weaker walls
- Storage space behind the screen to arrange equipment and cables
- Installation of mini PC on the frame possible
- Supplied with 1 wall bracket
- Also free-standing possible in combination with EBT-VP Þ
- Standard to 800mm VESA width Þ
- Also suitable for primary schools in lowest position