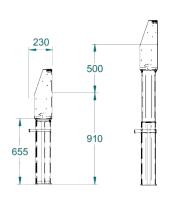

## Single column wall/floor lift

- Installation on the floor and / or the wall. Supports on the floor.
- Suitable for mounting at weaker walls
- Storage space behind the screen to arrange equipment and cables
- Installation of mini PC on the frame possible
- Supplied with 1 wall bracket
- Also free-standing possible in combination with EBT-VP Þ
- Standard to 800mm VESA width Þ
- Also suitable for primary schools in lowest position