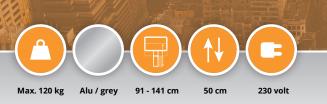

## Single column wall/floor lift

- Installation on the floor and / or the wall. Supports on the floor.
- Suitable for mounting at weaker walls
- Storage space behind the screen to arrange equipment and cables
- Installation of mini PC on the frame possible
- Supplied with 1 wall bracket
- Also free-standing possible in combination with EBT-VP Þ
- Standard to 800mm VESA width Þ
- Also suitable for primary schools in lowest position

| VESA (BxH) |           |
|------------|-----------|
| 800 x 400  | 400 x 400 |
| 700 x 400  | 400 x 300 |
| 600 x 400  | 400 x 200 |
| 600 x 230  | 300 x 400 |
| 600 x 200  | 300 x 300 |
| 500 x 400  | 200 x 400 |
| 456 x 400  | 200 x 200 |